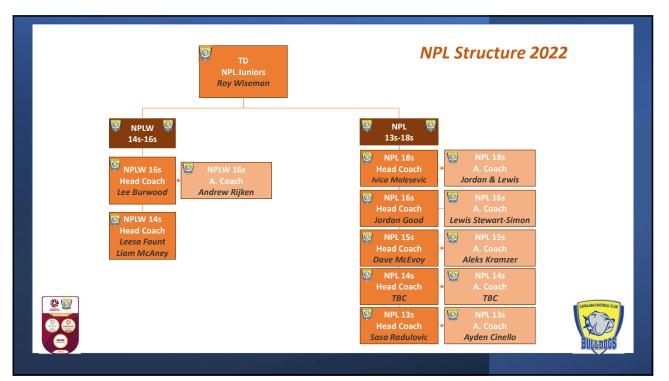

App

This is part of our compliance, and we will need to export a report in June and at the end of the season

Even if injured or sick, players need to respond

Spond - best free sports team management app



























## CAPALABA FOOTBALL CLI **Club Support & Administration** COMPLAINTS PROCEDURE Complete a FFA Complaint Form -In-Formal (6.4) focus on resolution not substantiation Observation / Counselling/ Mediation/ Education possible solutions for the complainant Formal (6.9) When not appropriate to resolve through informal process Approach an external agency such as anti-discrimination or Equal opportunity Commission Manager or Technical Director **CLUB SHIELD** Escalate to Club Admin Trained Member Protection Information Officer (IMPO) FQ SILVER BRONZE























































| BULLARGES | U13s - U18s Cycle 1 |                                                                                           |                                                        |                                                     |                             | BULLADIDS              |
|-----------|---------------------|-------------------------------------------------------------------------------------------|--------------------------------------------------------|-----------------------------------------------------|-----------------------------|------------------------|
|           | CYCLE 1             | Monday                                                                                    | Wednesday