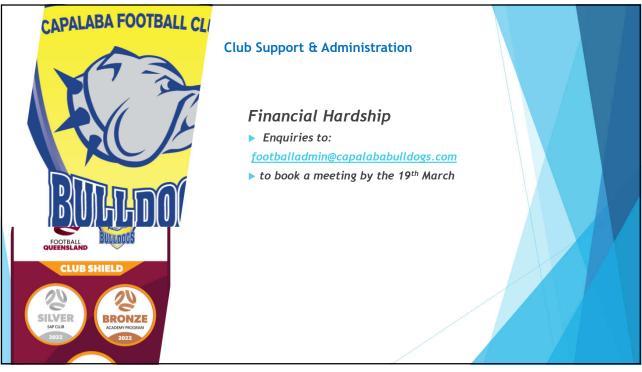

## CAPALABA FOOTBALL CLI **Club Support & Administration** COMPLAINTS PROCEDURE Complete a FFA Complaint Form -In-Formal (6.4) focus on resolution not substantiation Observation / Counselling/ Mediation/ Education possible solutions for the complainant Formal (6.9) When not appropriate to resolve through informal process Approach an external agency such as anti-discrimination or Equal opportunity Commission Manager or Technical Director **CLUB SHIELD** Escalate to Club Admin Trained Member Protection Information Officer (IMPO) FQ SILVER BRONZE