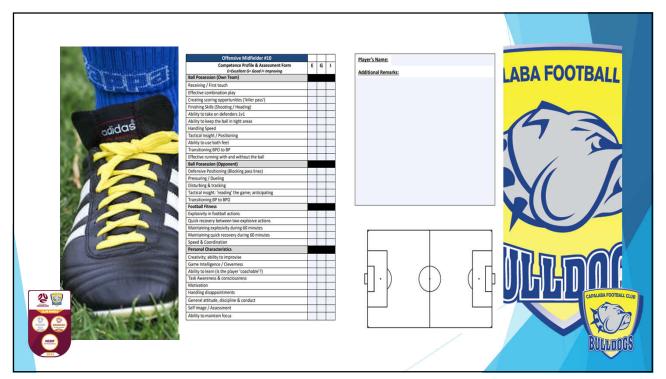

## CAPALABA FOOTBALL CLI **Club Support & Administration** COMPLAINTS PROCEDURE Complete a FFA Complaint Form -In-Formal (6.4) focus on resolution not substantiation Observation / Counselling/ Mediation/ Education possible solutions for the complainant Formal (6.9) When not appropriate to resolve through informal process Approach an external agency such as anti-discrimination or Equal opportunity Commission Manager or Technical Director **CLUB SHIELD** Escalate to Club Admin Trained Member Protection Information Officer (IMPO) FQ SILVER BRONZE