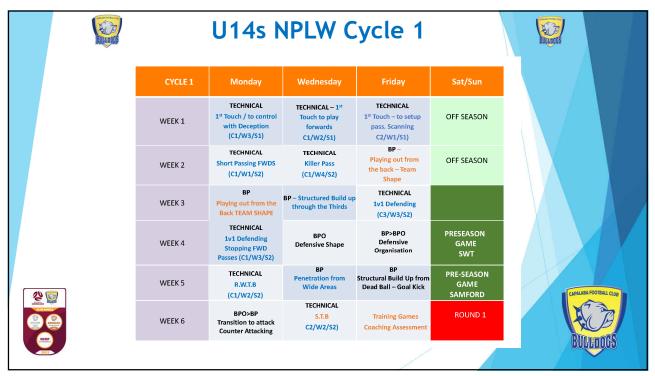

| BULLARGES | U13s - U18s Cycle 1 |                                                                                           |                                                        |                                                     |                             | BULLADIDS              |
|-----------|---------------------|-------------------------------------------------------------------------------------------|--------------------------------------------------------|-----------------------------------------------------|-----------------------------|------------------------|
|           | CYCLE 1             | Monday                                                                                    | Wednesday                                              | Friday                                              | Sat/Sun                     |                        |
|           | WEEK 1              | BP – Playing out<br>from the back<br>TEAM SHAPE                                           | BP – Structured<br>Build up through the<br>thirds      | BPO-BP<br>Transition to attack<br>Counter Attacking | OFF SEASON                  |                        |
|           | WEEK 2              | BP –Structured buildup<br>from Dead ball-Goal Kick<br>Inc. Game Awareness<br>Pt1 Scanning | BPO – Defensive Shape<br>Confront/Restraining<br>Lines | BPO – Creating a<br>Midfield Block                  | OFF SEASON                  |                        |
|           | WEEK 3              | BP>BPO-<br>Regrouping &<br>Pressing                                                       | BPO – Defending in &<br>Around the Penalty Area        | Coaches<br>Topic<br>Set Plays                       | PRESEASON<br>GAME<br>WYNNUM |                        |
|           | WEEK 4              | BP –<br>Switches of Play                                                                  | BP<br>Build up play in a<br>4.2.3.1                    | BPO>BP<br>Counter Attacking or<br>Consolidation     | PRESEASON<br>GAME<br>SWT    |                        |
| 2 g       | WEEK 5              | BP<br>Patterns of Play                                                                    | BPO<br>Defensive Shape/s                               | BPO<br>Defending Crosses<br>Final Third             | PRE-SEASON<br>GAME          | CAPALABA FOOTBALL CLUB |
|           | WEEK 6              | BPO<br>Defending when<br>outnumbered                                                      | BP>BPO<br>Defensive<br>Organisation                    | Training Games<br>Coaching Assessment               | ROUND 1                     | Ritunnee               |
| 2003      |                     | -                                                                                         |                                                        | /                                                   |                             | DUARDUGS               |