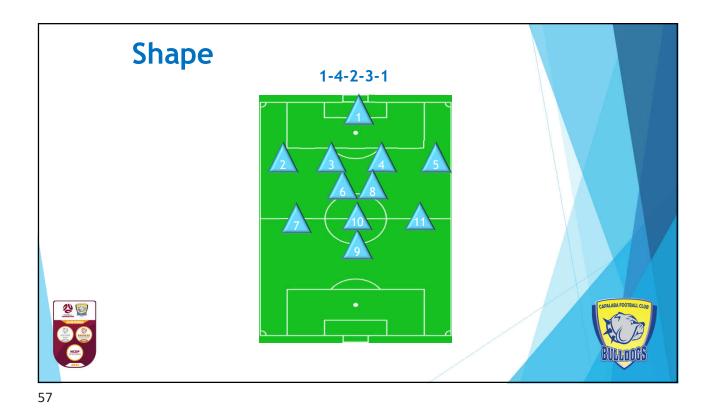

| BULLARGES | U13s - U18s Cycle 1 |                                                                                           |                                                        |                                                     |                             | BULLADIDS              |
|-----------|---------------------|-------------------------------------------------------------------------------------------|--------------------------------------------------------|-----------------------------------------------------|-----------------------------|------------------------|
|           | CYCLE 1             | Monday                                                                                    | Wednesday                                              | Friday                                              | Sat/Sun                     |                        |
|           | WEEK 1              | BP – Playing out<br>from the back<br>TEAM SHAPE                                           | BP – Structured<br>Build up through the<br>thirds      | BPO-BP<br>Transition to attack<br>Counter Attacking | OFF SEASON                  |                        |
|           | WEEK 2              | BP –Structured buildup<br>from Dead ball-Goal Kick<br>Inc. Game Awareness<br>Pt1 Scanning | BPO – Defensive Shape<br>Confront/Restraining<br>Lines | BPO – Creating a<br>Midfield Block                  | OFF SEASON                  |                        |
|           | WEEK 3              | BP>BPO-<br>Regrouping &<br>Pressing                                                       | BPO – Defending in &<br>Around the Penalty Area        | Coaches<br>Topic<br>Set Plays                       | PRESEASON<br>GAME<br>WYNNUM |                        |
|           | WEEK 4              | BP –<br>Switches of Play                                                                  | BP<br>Build up play in a<br>4.2.3.1                    | BPO>BP<br>Counter Attacking or<br>Consolidation     | PRESEASON<br>GAME<br>SWT    |                        |
| 2 g       | WEEK 5              | BP<br>Patterns of Play                                                                    | BPO<br>Defensive Shape/s                               | BPO<br>Defending Crosses<br>Final Third             | PRE-SEASON<br>GAME          | CAPALABA FOOTBALL CLUB |
|           | WEEK 6              | BPO<br>Defending when<br>outnumbered                                                      | BP>BPO<br>Defensive<br>Organisation                    | Training Games<br>Coaching Assessment               | ROUND 1                     | Ritunnee               |
| 2003      |                     | -                                                                                         |                                                        | /                                                   |                             | DUARDUGS               |