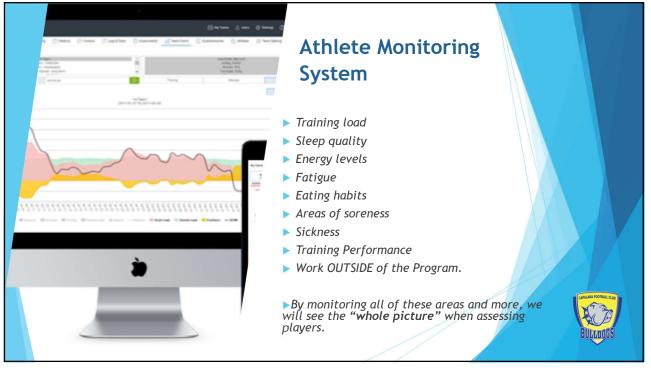

of sport    |
| Often chosen in sports teams ahead of late developers                                                                           | Foster a positive attitude to physical activity           |
| Late developers can catch up to them which can ultimately be de-motivating                                                      | Late developers eventually catch up                       |
| May drop out of sport if overtaken by late developing peers                                                                     |                                                           |
| Coaches need to reduce their<br>dependency on strength and power to<br>achieve success and rather focus on skill<br>development |                                                           |