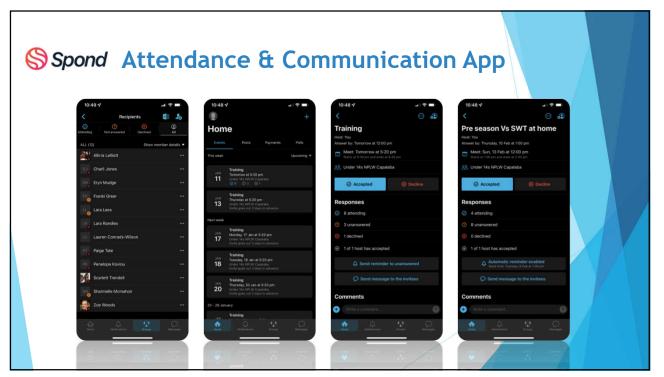

l coaches will be notified

▶ Parents will be notified through Spond, Facebook & email

The TD will try to organize an alternative solution/venue for training. Highly likely Moreton Bay Boys College Indoor court

HPU may offer home training solutions if excessive wet weather





## Spond - Attendance & Communication App

😽 Spond

In 2022, Capalaba FC will be using the SPOND App. This can be downloaded for free. Coaches and Managers will set themselves up as Administrator

Managers will invite all players via your email address

▶ Training & games events will be setup by the Manager in App

This is part of our compliance, and we will need to export a report in June and at the end of the season

Even if injured or sick, players need to respond

Spond - best free sports team management app



























## CAPALABA FOOTBALL CLI **Club Support & Administration** COMPLAINTS PROCEDURE Complete a FFA Complaint Form -In-Formal (6.4) focus on resolution not substantiation Observation / Counselling/ Mediation/ Education possible solutions for the complainant Formal (6.9) When not appropriate to resolve through informal process Approach an external agency such as anti-discrimination or Equal opportunity Commission Manager or Technical Director **CLUB SHIELD** Escalate to Club Admin Trained Member Protection Information Officer (IMPO) FQ SILVER BRONZE























































| BULLARGES | U13s - U18s Cycle 1 |                                                                                           |