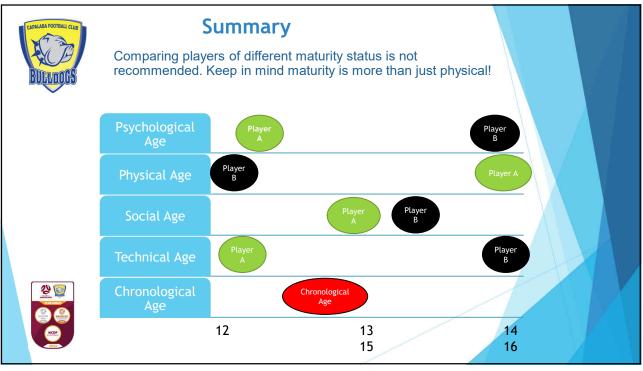

may drop out of sport    |
| Often chosen in sports teams ahead of late developers                                                                           | Foster a positive attitude to physical activity           |
| Late developers can catch up to them which can ultimately be de-motivating                                                      | Late developers eventually catch up                       |
| May drop out of sport if overtaken by late developing peers                                                                     |                                                           |
| Coaches need to reduce their<br>dependency on strength and power to<br>achieve success and rather focus on skill<br>development |                                                           |