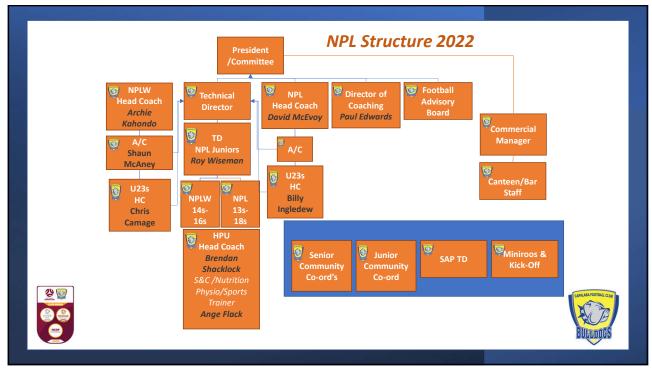

n App

This is part of our compliance, and we will need to export a report in June and at the end of the season

Even if injured or sick, players need to respond

Spond - best free sports team management app



























## CAPALABA FOOTBALL CLI **Club Support & Administration** COMPLAINTS PROCEDURE Complete a FFA Complaint Form -In-Formal (6.4) focus on resolution not substantiation Observation / Counselling/ Mediation/ Education possible solutions for the complainant Formal (6.9) When not appropriate to resolve through informal process Approach an external agency such as anti-discrimination or Equal opportunity Commission Manager or Technical Director **CLUB SHIELD** Escalate to Club Admin Trained Member Protection Information Officer (IMPO) FQ SILVER BRONZE























































| BULLARGES | U13s - U18s Cycle 1 |                                                                                           |                                                        |                                                     |                             | BULLADIDS              |
|-----------|---------------------|-------------------------------------------------------------------------------------------|--------------------------------------------------------|-----------------------------------------------------|-----------------------------|------------------------|
|           | CYCLE 1             | Monday                                                                                    | Wednesday