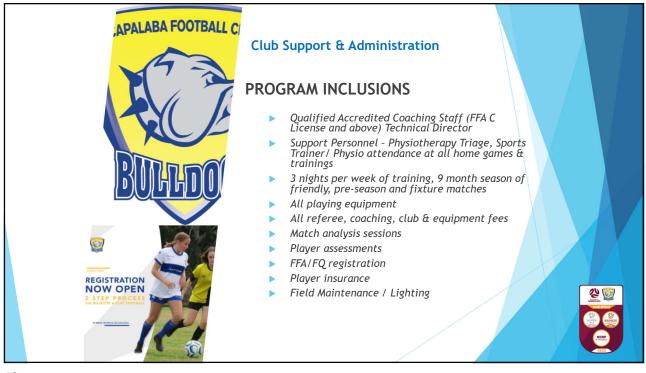

## CAPALABA FOOTBALL CLI **Club Support & Administration** COMPLAINTS PROCEDURE Complete a FFA Complaint Form -In-Formal (6.4) focus on resolution not substantiation Observation / Counselling/ Mediation/ Education possible solutions for the complainant Formal (6.9) When not appropriate to resolve through informal process Approach an external agency such as anti-discrimination or Equal opportunity Commission Manager or Technical Director **CLUB SHIELD** Escalate to Club Admin Trained Member Protection Information Officer (IMPO) FQ SILVER BRONZE