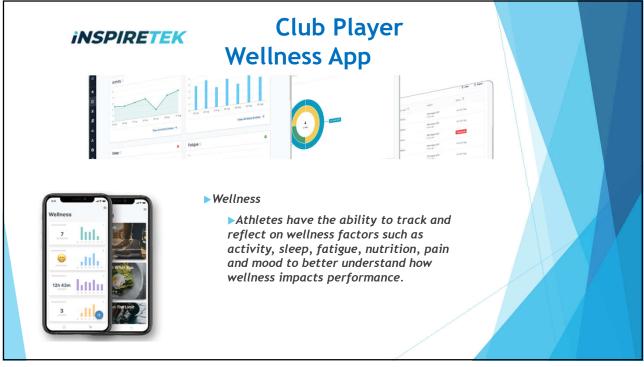

## Spond - Attendance & Communication App

😽 Spond

In 2022, Capalaba FC will be using the SPOND App. This can be downloaded for free. Coaches and Managers will set themselves up as Administrator

Managers will invite all players via your email address

▶ Training & games events will be setup by the Manager in App

This is part of our compliance, and we will need to export a report in June and at the end of the season

Even if injured or sick, players need to respond