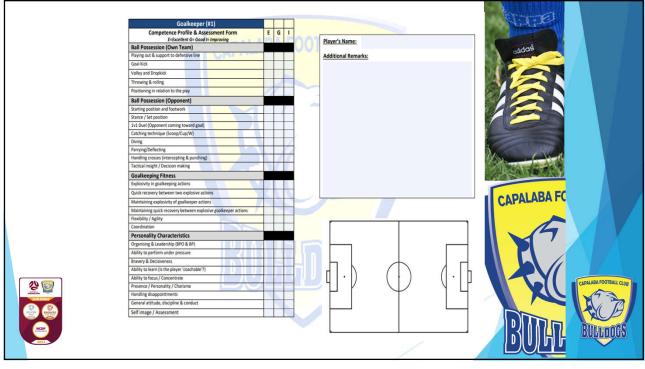

## CAPALABA FOOTBALL CLI **Club Support & Administration** COMPLAINTS PROCEDURE Complete a FFA Complaint Form -In-Formal (6.4) focus on resolution not substantiation Observation / Counselling/ Mediation/ Education possible solutions for the complainant Formal (6.9) When not appropriate to resolve through informal process Approach an external agency such as anti-discrimination or Equal opportunity Commission Manager or Technical Director **CLUB SHIELD** Escalate to Club Admin Trained Member Protection Information Officer (IMPO) FQ SILVER BRONZE