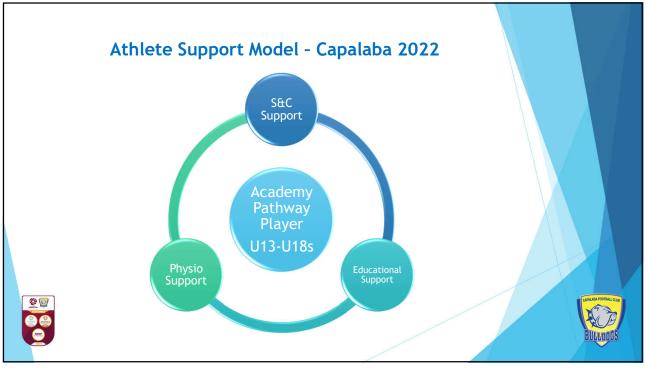

ort    |
| Often chosen in sports teams ahead of late developers                                                                           | Foster a positive attitude to physical activity           |
| Late developers can catch up to them which can ultimately be de-motivating                                                      | Late developers eventually catch up                       |
| May drop out of sport if overtaken by late developing peers                                                                     |                                                           |
| Coaches need to reduce their<br>dependency on strength and power to<br>achieve success and rather focus on skill<br>development |                                                           |