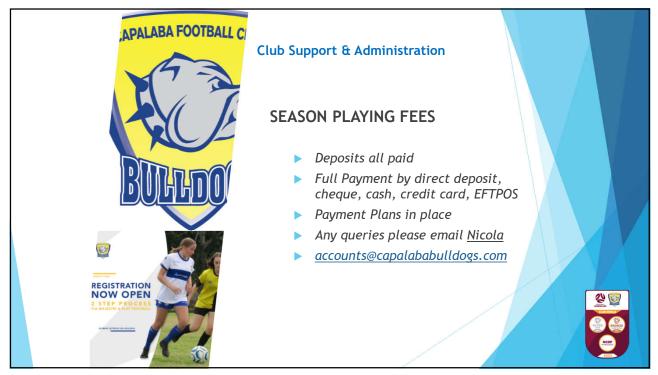

## CAPALABA FOOTBALL CLI **Club Support & Administration** COMPLAINTS PROCEDURE Complete a FFA Complaint Form -In-Formal (6.4) focus on resolution not substantiation Observation / Counselling/ Mediation/ Education possible solutions for the complainant Formal (6.9) When not appropriate to resolve through informal process Approach an external agency such as anti-discrimination or Equal opportunity Commission Manager or Technical Director **CLUB SHIELD** Escalate to Club Admin Trained Member Protection Information Officer (IMPO) FQ SILVER BRONZE