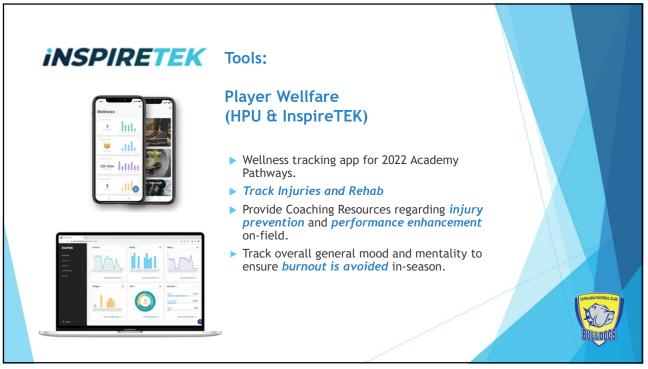

ut of sport    |
| Often chosen in sports teams ahead of late developers                                                                           | Foster a positive attitude to physical activity           |
| Late developers can catch up to them which can ultimately be de-motivating                                                      | Late developers eventually catch up                       |
| May drop out of sport if overtaken by late developing peers                                                                     |                                                           |
| Coaches need to reduce their<br>dependency on strength and power to<br>achieve success and rather focus on skill<br>development |                                                           |