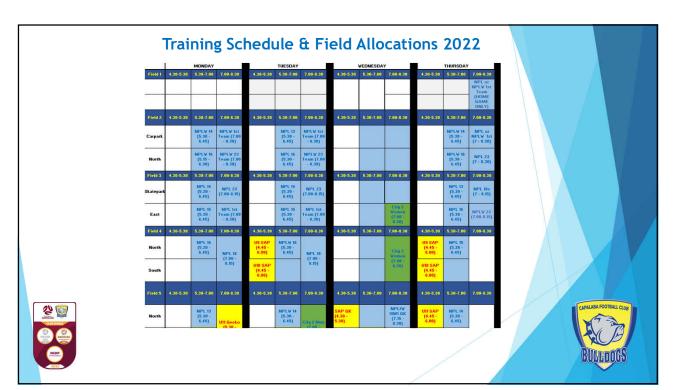

| BULLARGES | U13s - U18s Cycle 1 |                                                                                           |                                                        |                                                     |                             | BULLADIDS              |
|-----------|---------------------|-------------------------------------------------------------------------------------------|--------------------------------------------------------|-----------------------------------------------------|-----------------------------|------------------------|
|           | CYCLE 1             | Monday                                                                                    | Wednesday                                              | Friday                                              | Sat/Sun                     |                        |
|           | WEEK 1              | BP – Playing out<br>from the back<br>TEAM SHAPE                                           | BP – Structured<br>Build up through the<br>thirds      | BPO-BP<br>Transition to attack<br>Counter Attacking | OFF SEASON                  |                        |
|           | WEEK 2              | BP –Structured buildup<br>from Dead ball-Goal Kick<br>Inc. Game Awareness<br>Pt1 Scanning | BPO – Defensive Shape<br>Confront/Restraining<br>Lines | BPO – Creating a<br>Midfield Block                  | OFF SEASON                  |                        |
|           | WEEK 3              | BP>BPO-<br>Regrouping &<br>Pressing                                                       | BPO – Defending in &<br>Around the Penalty Area        | Coaches<br>Topic<br>Set Plays                       | PRESEASON<br>GAME<br>WYNNUM |                        |
|           | WEEK 4              | BP –<br>Switches of Play                                                                  | BP<br>Build up play in a<br>4.2.3.1                    | BPO>BP<br>Counter Attacking or<br>Consolidation     | PRESEASON<br>GAME<br>SWT    |                        |
| 2 g       | WEEK 5              | BP<br>Patterns of Play                                                                    | BPO<br>Defensive Shape/s                               | BPO<br>Defending Crosses<br>Final Third             | PRE-SEASON<br>GAME          | CAPALABA FOOTBALL CLUB |
|           | WEEK 6              | BPO<br>Defending when<br>outnumbered                                                      | BP>BPO<br>Defensive<br>Organisation                    | Training Games<br>Coaching Assessment               | ROUND 1                     | Ritunnee               |
| 2003      |                     | -                                                                                         |                                                        | /                                                   |                             | DUARDUGS               |