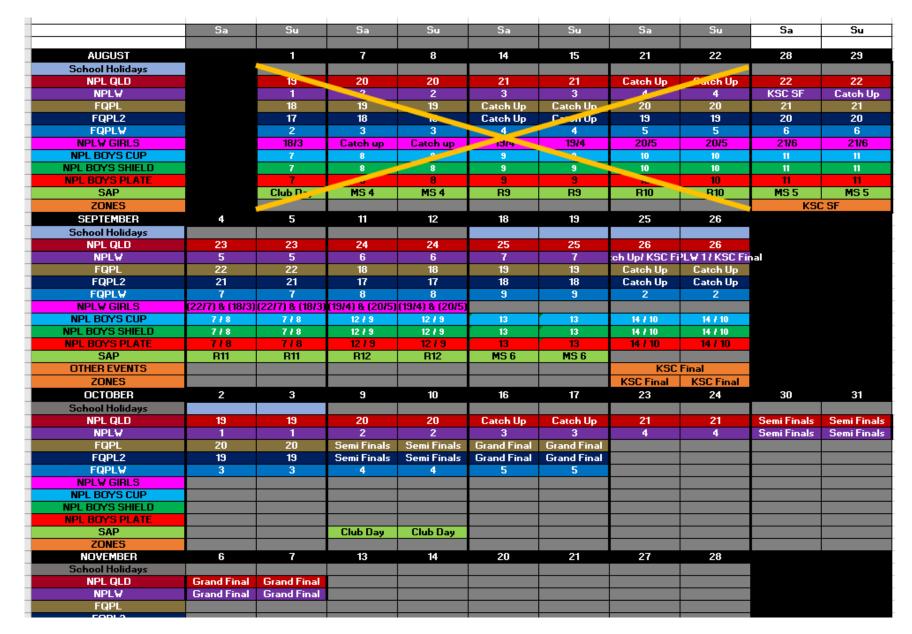

#### **Current 2021 Season Calendar**

|                      | Sa             | Su            | Sa           | Su          | Sa          | Su          | Sa        | Su        | Sa     | Su      |
|----------------------|----------------|---------------|--------------|-------------|-------------|-------------|-----------|-----------|--------|---------|
| AUGUST               |                | 1             | 7            | 8           | 14          | 15          | 21        | 22        | 28     | 29      |
| School Holidays      |                |               |              |             |             |             |           |           |        |         |
| NPL QLD              |                | 19            | 20           | 20          | 21          | 21          | Catch Up  | earch Up  | 22     | 22      |
| NPLW                 |                | 1             | 1            | 2           | 3           | 3           | Λ         | 4         | KSC SF | Catch U |
| FQPL                 |                | 18            | 19           | 19          | Catch Up    | Catch Up    | 20        | 20        | 21     | 21      |
| FQPL2                |                | 17            | 18           | 10          | Catch Up    | C-tur Up    | 19        | 19        | 20     | 20      |
| FQPLW                |                | 2             | 3            | 3           | 4           | 4           | 5         | 5         | 6      | 6       |
| NPLW GIRLS           |                | 18/3          | Catch up     | Catch up    | 19/4        | 19/4        | 20/5      | 20/5      | 21/6   | 21/6    |
| NPL BOYS CUP         |                | 7             | 8            | 0           | 9           |             | 10        | 10        | 11     | 11      |
| NPL BOYS SHIELD      |                | 7             | 8            | 8           | 9           | 9           | 10        | 10        | 11     | 11      |
| NPL BOYS PLATE       |                | 7             |              | 8           | 9           | 9           |           | 10        | 11     | 11      |
| SAP                  |                | Club Dav      | MS 4         | MS 4        | R9          | R9          | R10       | R10       | MS 5   | MS 5    |
| ZONES                |                |               |              |             |             |             |           |           | KS     | C SF    |
| SEPTEMBER            | 4              | 5             | 11           | 12          | 18          | 19          | 25        | 26        |        |         |
| School Holidays      |                |               |              |             |             |             |           |           |        |         |
| NPL QLD              | 23             | 23            | 24           | 24          | 25          | 25          | 26        | 26        |        |         |
| NPLW                 | 5              | 5             | 6            | 6           | 7           | 7           | KSC Final | KSC Final |        |         |
| FQPL                 | 22             | 22            | Semi Finals  | Semi Finals | Grand Final | Grand Final | ROOTING   | ROCTING   |        |         |
| FQPL2                | 21             | 21            | Semi Finals  | Semi Finals | Grand Final | Grand Final |           |           |        |         |
| FQPLW                | 7              | 7             | 8            | 8           | 9           | 9           |           |           |        |         |
| NPLW GIRLS           | 22/7           | 22/7          | Catch Up     | Catch Up    |             |             |           |           |        |         |
| NPL BOYS CUP         | Catch Up       | Catch Up      | 12           | 12          | 13          | 13          | 14        | 14        |        |         |
| NPL BOYS SHIELD      | Catch Up       | Catch Up      | 12           | 12          | 13          | 13          | 14        | 14        |        |         |
| NPL BOYS PLATE       | Catch Up       | Catch Up      | 12           | 12          | 13          | 13          | 14        | 14        |        |         |
| SAP                  | R11            | R11           | R12          | R12         | MS 6        | MS 6        |           |           |        |         |
| OTHER EVENTS         | 1122           |               | 1122         | 1122        |             |             | KSC       | Final     |        |         |
| ZONES                |                |               |              |             |             |             | KSC Final | KSC Final |        |         |
| OCTOBER              | 2              | 3             | 9            | 10          | 16          | 17          | 23        | 24        | 30     | 31      |
| School Holidays      |                | _             |              | 10          | 10          |             |           |           |        |         |
| NPL QLD              | Semi Finals    | Semi Finals   | Grand Final  | Grand Final |             |             |           |           |        |         |
| NPLW                 | Semi Finals    | Semi Finals   | Grand Final  | Grand Final |             |             |           |           |        |         |
| FQPL                 | Sciiii Filidis | Scill Fillals | Grand Fillar | Grand Final |             |             |           |           |        |         |
| FQPL2                |                |               |              |             |             |             |           |           |        |         |
| FQPLW                |                |               |              |             |             |             |           |           |        |         |
| NPLW GIRLS           |                |               |              |             |             |             |           |           |        |         |
| NPL BOYS ACADEMY     |                |               |              |             |             |             |           |           |        |         |
| NPL BOYS DEVELOPMENT |                |               |              |             |             |             |           |           |        |         |
| NPL BOYS CUP         |                |               |              |             |             |             |           |           |        |         |
| NPL BOYS SHIELD      |                |               |              |             |             |             |           |           |        |         |
| NPL BOYS PLATE       |                |               |              |             |             |             |           |           |        |         |
| TSP Event            |                |               |              |             |             |             |           |           |        |         |
| SAP Event            |                |               |              |             |             |             |           |           |        |         |
| SAP                  |                |               | Club Day     | Club Day    |             |             |           |           |        |         |
|                      | FFA Cup QF     | FFA Cup QF    | FFA Cup SF   | FFA Cup SF  | FFA Cup GF  |             |           |           |        |         |
| OTHER EVENTS         |                |               |              |             |             |             |           |           |        |         |