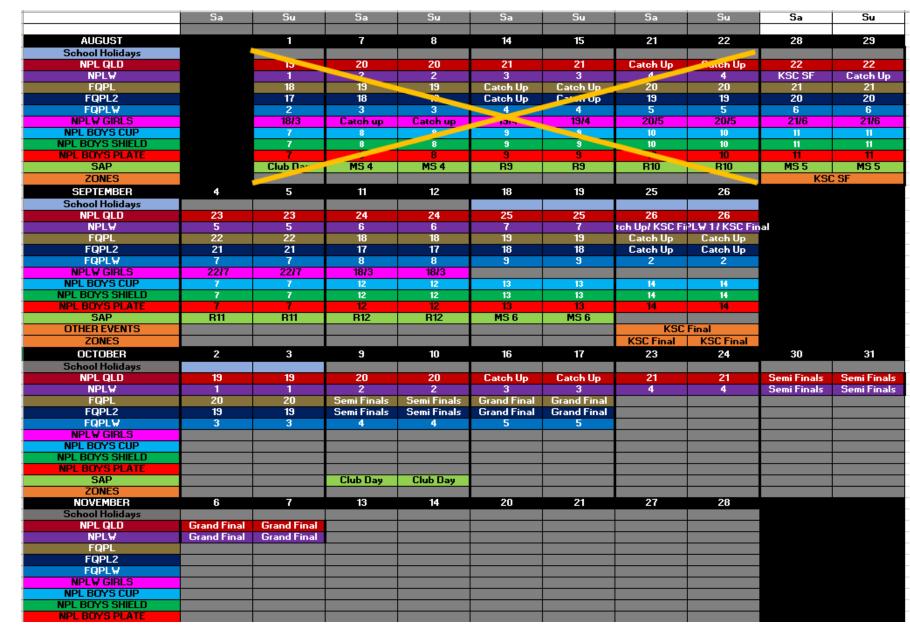

#### **Current 2021 Season Calendar**

|                      | Sa             | Su            | Sa           | Su          | Sa          | Su          | Sa        | Su        | Sa     | Su      |
|----------------------|----------------|---------------|--------------|-------------|-------------|-------------|-----------|-----------|--------|---------|
| AUGUST               |                | 1             | 7            | 8           | 14          | 15          | 21        | 22        | 28     | 29      |
| School Holidays      |                |               |              |             |             |             |           |           |        |         |
| NPL QLD              |                | 19            | 20           | 20          | 21          | 21          | Catch Up  | earch Up  | 22     | 22      |
| NPLW                 |                | 1             | 1            | 2           | 3           | 3           | Λ         | 4         | KSC SF | Catch U |
| FQPL                 |                | 18            | 19           | 19          | Catch Up    | Catch Up    | 20        | 20        | 21     | 21      |
| FQPL2                |                | 17            | 18           | 10          | Catch Up    | C-tur Up    | 19        | 19        | 20     | 20      |
| FQPLW                |                | 2             | 3            | 3           | 4           | 4           | 5         | 5         | 6      | 6       |
| NPLW GIRLS           |                | 18/3          | Catch up     | Catch up    | 19/4        | 19/4        | 20/5      | 20/5      | 21/6   | 21/6    |
| NPL BOYS CUP         |                | 7             | 8            | 0           | 9           |             | 10        | 10        | 11     | 11      |
| NPL BOYS SHIELD      |                | 7             | 8            | 8           | 9           | 9           | 10        | 10        | 11     | 11      |
| NPL BOYS PLATE       |                | 7             |              | 8           | 9           | 9           |           | 10        | 11     | 11      |
| SAP                  |                | Club Dav      | MS 4         | MS 4        | R9          | R9          | R10       | R10       | MS 5   | MS 5    |
| ZONES                |                |               |              |             |             |             |           |           | KS     | C SF    |
| SEPTEMBER            | 4              | 5             | 11           | 12          | 18          | 19          | 25        | 26        |        |         |
| School Holidays      |                |               |              |             |             |             |           |           |        |         |
| NPL QLD              | 23             | 23            | 24           | 24          | 25          | 25          | 26        | 26        |        |         |
| NPLW                 | 5              | 5             | 6            | 6           | 7           | 7           | KSC Final | KSC Final |        |         |
| FQPL                 | 22             | 22            | Semi Finals  | Semi Finals | Grand Final | Grand Final | ROOTING   | ROCTING   |        |         |
| FQPL2                | 21             | 21            | Semi Finals  | Semi Finals | Grand Final | Grand Final |           |           |        |         |
| FQPLW                | 7              | 7             | 8            | 8           | 9           | 9           |           |           |        |         |
| NPLW GIRLS           | 22/7           | 22/7          | Catch Up     | Catch Up    |             |             |           |           |        |         |
| NPL BOYS CUP         | Catch Up       | Catch Up      | 12           | 12          | 13          | 13          | 14        | 14        |        |         |
| NPL BOYS SHIELD      | Catch Up       | Catch Up      | 12           | 12          | 13          | 13          | 14        | 14        |        |         |
| NPL BOYS PLATE       | Catch Up       | Catch Up      | 12           | 12          | 13          | 13          | 14        | 14        |        |         |
| SAP                  | R11            | R11           | R12          | R12         | MS 6        | MS 6        |           |           |        |         |
| OTHER EVENTS         | 1122           |               | 1122         | 1122        |             |             | KSC       | Final     |        |         |
| ZONES                |                |               |              |             |             |             | KSC Final | KSC Final |        |         |
| OCTOBER              | 2              | 3             | 9            | 10          | 16          | 17          | 23        | 24        | 30     | 31      |
| School Holidays      |                | _             |              | 10          | 10          |             |           |           |        |         |
| NPL QLD              | Semi Finals    | Semi Finals   | Grand Final  | Grand Final |             |             |           |           |        |         |
| NPLW                 | Semi Finals    | Semi Finals   | Grand Final  | Grand Final |             |             |           |           |        |         |
| FQPL                 | Sciiii Filidis | Scill Fillals | Grand Fillar | Grand Final |             |             |           |           |        |         |
| FQPL2                |                |               |              |             |             |             |           |           |        |         |
| FQPLW                |                |               |              |             |             |             |           |           |        |         |
| NPLW GIRLS           |                |               |              |             |             |             |           |           |        |         |
| NPL BOYS ACADEMY     |                |               |              |             |             |             |           |           |        |         |
| NPL BOYS DEVELOPMENT |                |               |              |             |             |             |           |           |        |         |
| NPL BOYS CUP         |                |               |              |             |             |             |           |           |        |         |
| NPL BOYS SHIELD      |                |               |              |             |             |             |           |           |        |         |
| NPL BOYS PLATE       |                |               |              |             |             |             |           |           |        |         |
| TSP Event            |                |               |              |             |             |             |           |           |        |         |
| SAP Event            |                |               |              |             |             |             |           |           |        |         |
| SAP                  |                |               | Club Day     | Club Day    |             |             |           |           |        |         |
|                      | FFA Cup QF     | FFA Cup QF    | FFA Cup SF   | FFA Cup SF  | FFA Cup GF  |             |           |           |        |         |
| OTHER EVENTS         |                |               |              |             |             |             |           |           |        |         |