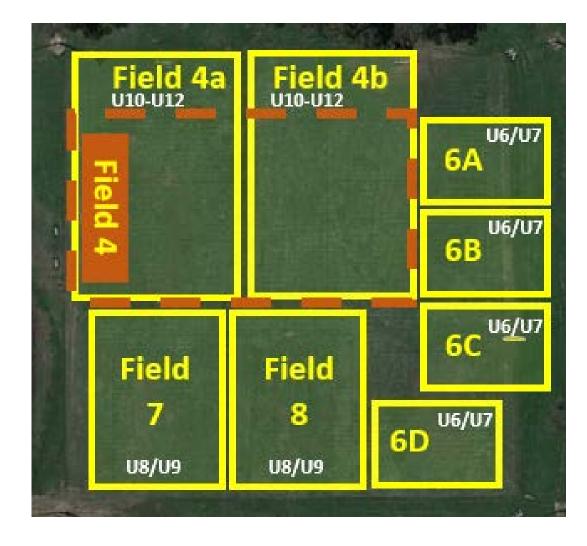

### FQ Academy SAP Fields

We have 4 playing fields, and 2 SAP Fields. Field 1 is off limits to all persons until the scheduled match commences. Please do NOT warm-up on Field 1.