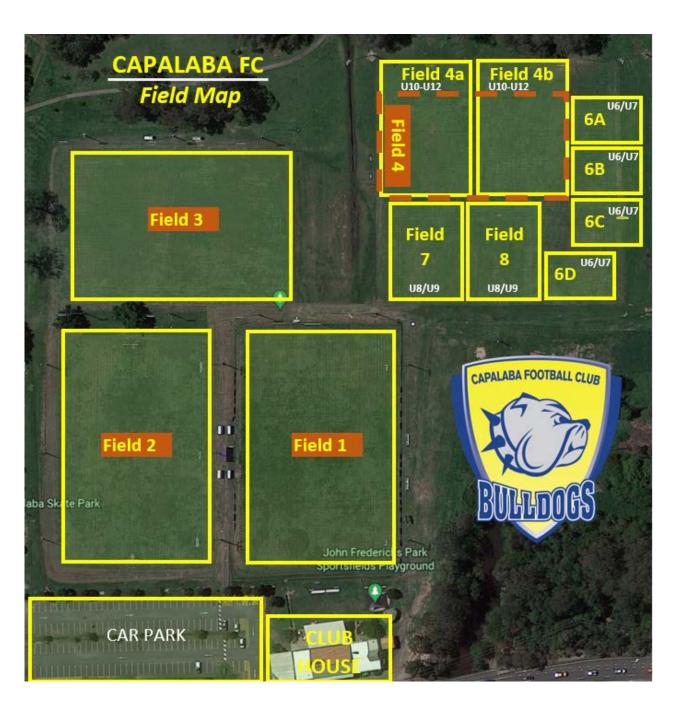

#### **Address:**

John Fredericks Park Banfield Lane, Capalaba, Queensland 4157.

#### Parking:

Our car park holds 200 car parking spaces. When a bigger than normal crowd is expected, parking will be at a premium. We suggest considering car-pooling or If the car park is full we suggest parking in Capalaba Park Shopping Centre and walking across Old Cleveland Road.

We have 4 playing fields, and 2 SAP Fields. Field 1 is off limits to all persons until the scheduled match commences. Please do NOT warm-up on Field 1.