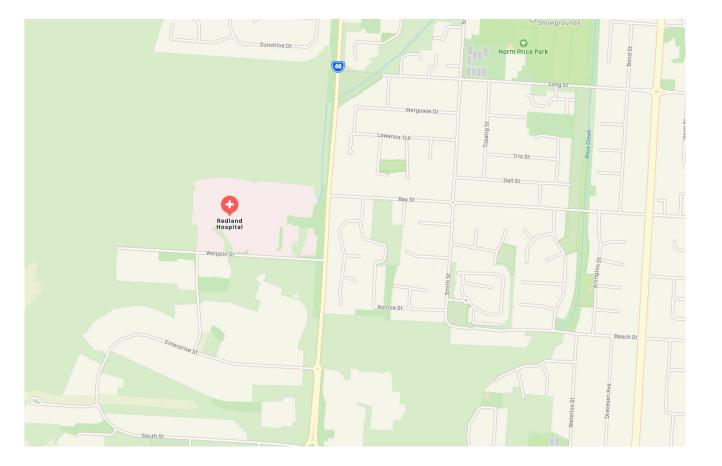

#### **Redland Hospital**

The nearest hospital is Redland Hospital located at:

Weippin Street, Cleveland Queensland 4163